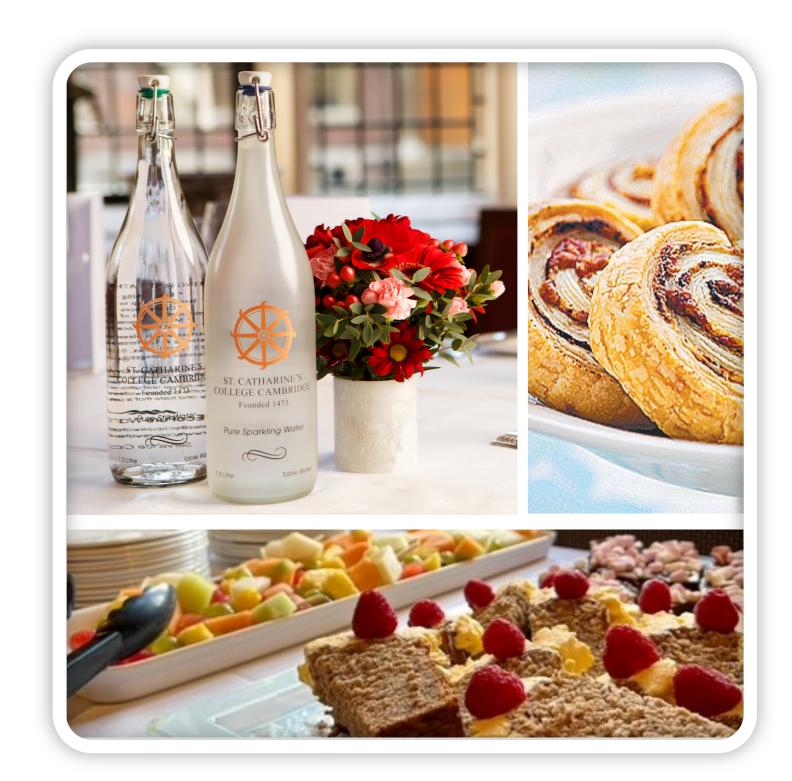

Tea and coffee - £3.35+VAT per person

Tea, coffee and cookies - £4.70+VAT per person\*

Tea, coffee and pastries - £6.30+VAT per person\*

Tea, coffee and a selection of cakes - £6.60+VAT per person\*

\*A fresh fruit bowl is served with these options

Still and sparkling water - £2.60+VAT per bottle

Selection of sparkling Norfolk cordials -£5.80+VAT per jug

Jugs of juice - £4.50+VAT each

Local bottled apple juice - £6.80+VAT per bottle

Canned soft drinks - from £1.55+VAT each