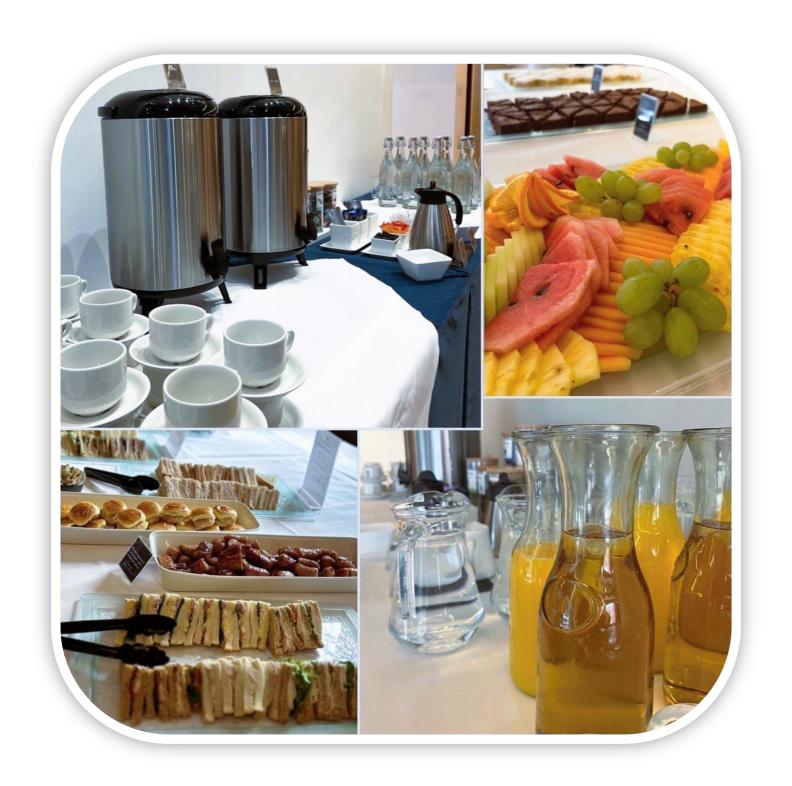

Tea and coffee - £3.35+VAT per person

Tea, coffee and cookies - £4.70+VAT per person\*

Tea, coffee and pastries - £6.30+VAT per person\*

Tea, coffee and a selection of cakes - £6.60+VAT per person\*

\*A fresh fruit bowl is served with these options

Still and sparkling water - £2.60+VAT per bottle

Selection of sparkling Norfolk cordials -£5.80+VAT per jug

Jugs of juice - £4.50+VAT each

Local bottled apple juice - £6.80+VAT per bottle

Canned soft drinks - from £1.55+VAT each