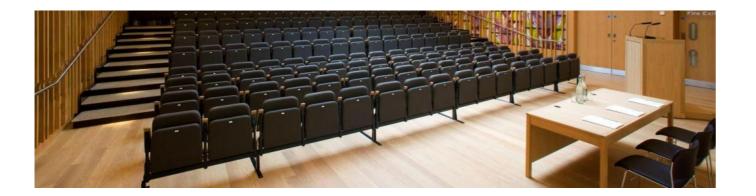

## MEETING ROOM

Main meeting room with built-in AV equipment 08:30-17:30

## FACILITIES

Wi-Fi, data projector & screen, on-call AV support, flipchart & pens